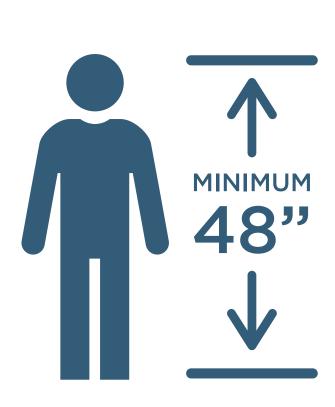

## 

Minimum Age: 7 Years Old Maximum Weight: 230 Lbs

Minimum Height: 48"

#### **Drivers:**

Minimum Age: 16 Years Old PROOF OF AGE REQUIRED

Minimum Height: 48" Tall

Combined Maximum Weight: 230 Lbs