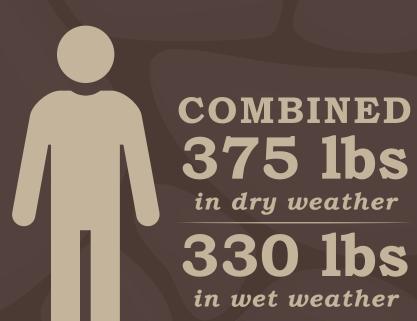

### SINGLE RIDER

Minimum Age: 7 years old

Maximum Weight: 375 lbs in dry weather 330 lbs in wet weather

Minimum Height: 54"

#### **Drivers:**

Minimum Age: 16 years old proof of AGE REQUIRED

Minimum Height: 54"

Combined Maximum Weight: 375 lbs in dry weather 330 lbs in wet weather

DRIVER IS FULLY RESPONSIBLE FOR PASSENGER & MUST BE ABLE TO CONTROL BRAKING HANDLES AT ALL TIMES **BOTH DRIVER AND RIDER ASSUME ALL RISKS INHERENT IN THE HELLBENDER COASTER** 