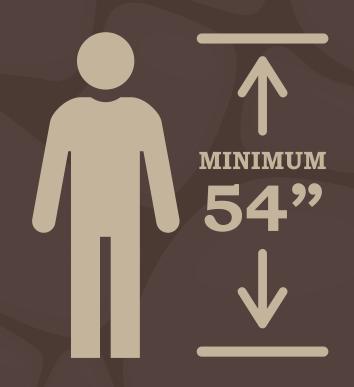

### SINGLE RIDER

Minimum Age: 7 years old

Maximum Weight: 375 lbs in dry weather 330 lbs in wet weather

Minimum Height: 54"

#### **Drivers:**

Minimum Age: 16 years old proof of AGE REQUIRED

Minimum Height: 54"

Combined Maximum Weight: 375 lbs in dry weather 330 lbs in wet weather

DRIVER IS FULLY RESPONSIBLE FOR PASSENGER & MUST BE ABLE TO CONTROL BRAKING HANDLES AT ALL TIMES **BOTH DRIVER AND RIDER ASSUME ALL RISKS INHERENT IN THE HELLBENDER COASTER** 