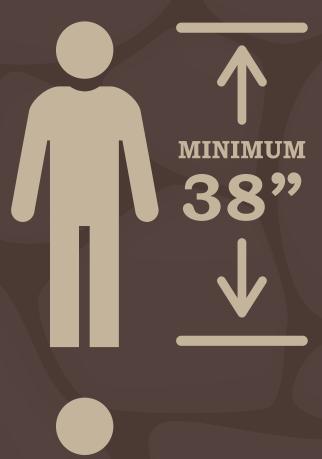

### Passengers:

Minimum Age: 3 years old

Minimum Height: 38" NO TALLER THAN THE DRIVER'S SHOULDERS

### Passengers:

3-7 Years Old

Minimum Height: 38" Tall NO TALLER THAN THE DRIVER'S SHOULDERS